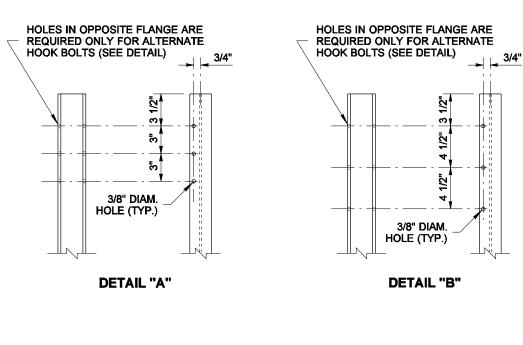

HOOK BOLT (TYP.) - (SEE DETAIL) SEE DETAIL "B"

80

SEE DETAIL "C"

TOP AND

TYP.

8" × 24" × 1/4" PLATE

BOTTOM CORNERS MAY

BE CLIPPED 2" × 2" TO AID DRIVING

OPTIONAL 3/4" DIAM. HOLE FOR HANDLING DURING GALVANIZING

DETAIL "C"

BOTTOM 1/4 2 3/8

|                                              |    | <mark>⊲</mark> 1/16" TO 1/8"                                                   |                    |
|----------------------------------------------|----|--------------------------------------------------------------------------------|--------------------|
| S3 × 5.7 −<br>5/16" HEX NUT −                |    | 5/16" × 2 3/4" ×<br>ROUND BEND<br>5/16" HEX BACKIN<br>APPROVED SHOL            | HOOK BOLT<br>IG OR |
| -                                            |    | DK BOLT<br>DETAIL<br>1/16" TO 1/8"<br>5/16" × 4 1/2" ×<br>ROUND BEND<br>4 1/2" |                    |
| ALTERNATE HOOK BOLT<br>DETAIL                |    |                                                                                |                    |
|                                              |    | EXPIRES JULY 24, 2004                                                          |                    |
|                                              |    | CABLE BARRIEF                                                                  |                    |
| SHEET 1 OF 1 SHEET                           |    |                                                                                |                    |
|                                              |    | APPROVED FOR PUBLICATION Harold J. Peterfeso                                   | 05-20-04           |
| 5 "A" & "B", REMOVED DIM.<br>TO TOP OF PLATE | MS | STATE DESIGN ENGINEER DATE                                                     |                    |
| REVISION                                     | BY | Washington State Department of Tran                                            | sportation         |