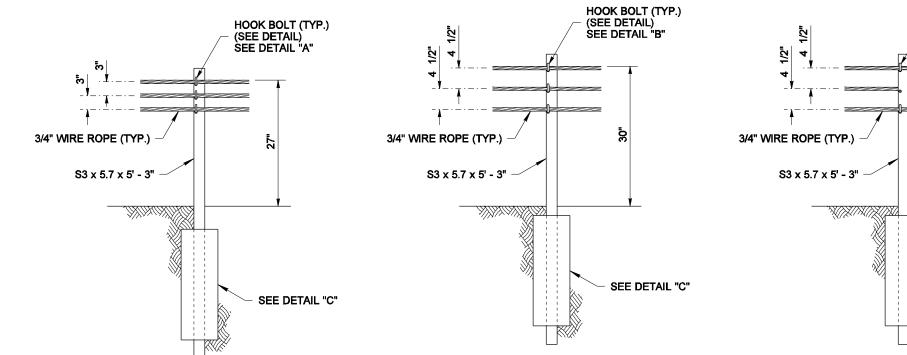

HOOK BOLT (TYP.) - (SEE DETAIL) SEE DETAIL "B"

80

SEE DETAIL "C"

TOP AND

TYP.

8" × 24" × 1/4" PLATE

BOTTOM CORNERS MAY

BE CLIPPED 2" × 2" TO AID DRIVING

OPTIONAL 3/4" DIAM. HOLE FOR HANDLING DURING GALVANIZING

DETAIL "C"

BOTTOM 1/4 2 3/8

|                                              |    | <mark>⊲</mark> 1/16" TO 1/8"                                                   |                    |
|----------------------------------------------|----|--------------------------------------------------------------------------------|--------------------|
| S3 × 5.7 −<br>5/16" HEX NUT −                |    | 5/16" × 2 3/4" ×<br>ROUND BEND<br>5/16" HEX BACKIN<br>APPROVED SHOL            | HOOK BOLT<br>IG OR |
| -                                            |    | DK BOLT<br>DETAIL<br>1/16" TO 1/8"<br>5/16" × 4 1/2" ×<br>ROUND BEND<br>4 1/2" |                    |
| ALTERNATE HOOK BOLT<br>DETAIL                |    |                                                                                |                    |
|                                              |    | EXPIRES JULY 24, 2004                                                          |                    |
|                                              |    | CABLE BARRIEF                                                                  |                    |
| SHEET 1 OF 1 SHEET                           |    |                                                                                |                    |
|                                              |    | APPROVED FOR PUBLICATION Harold J. Peterfeso                                   | 05-20-04           |
| 5 "A" & "B", REMOVED DIM.<br>TO TOP OF PLATE | MS | STATE DESIGN ENGINEER DATE                                                     |                    |
| REVISION                                     | BY | Washington State Department of Tran                                            | sportation         |